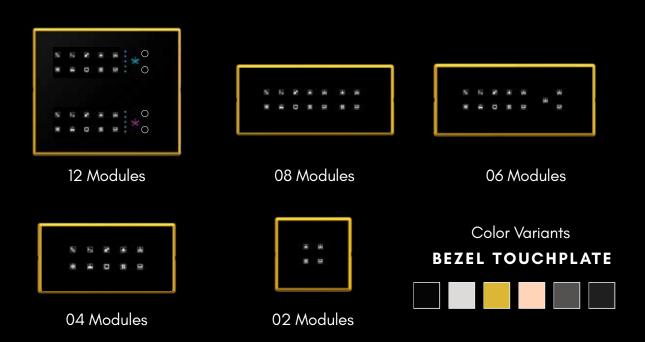

## TOUCH PANELS & SMART SWITCHES

A switch should do more than turn on the lights—it should transform your home

Screen Color Variants

### Luxora Smart Switches & **Touch Panels The Heart of Intelligent Living**

- Luxury Touch Panels Minimalist, high-end design with Al-powered automation
- **Scene Control** Pre-set moods like "Relax," Δ≢ "Movie Night," or "Morning Routine
- Gesture & Voice Activation Touchless operation (U) via Alexa, Google, or Siri
- App & Remote Access Full control from anywhere in the world
- Modular Customization Choose from multiple **⊕** <u>∓</u> switch configurations to match your