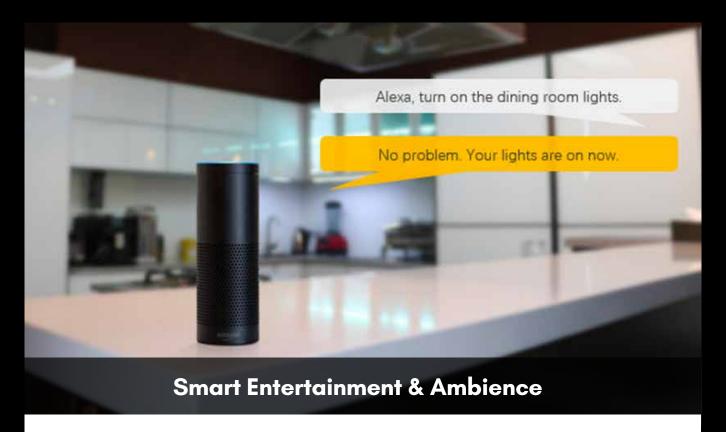

### **Voice Control**

Hands-free commands via Alexa, Google, and Apple HomePod

**Advanced Security** – Intelligent digital protection