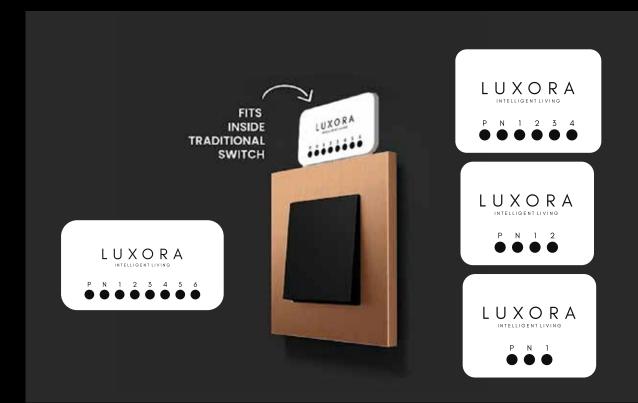

### **How Luxora Brings This to Life**

- Switches shouldn't just function they should elevate your space
- Sleek, glass-finish touch panels that blend into your interiors seamlessly
- No rewiring needed—effortlessly upgrade your home to luxury automation

### **Retrofit Switches**

Minimalist design, effortless control – One-tap or voice activation Retrofit-friendly – No rewiring required, integrates with any home

All-in-One Control - Absorbs and replaces all remotes