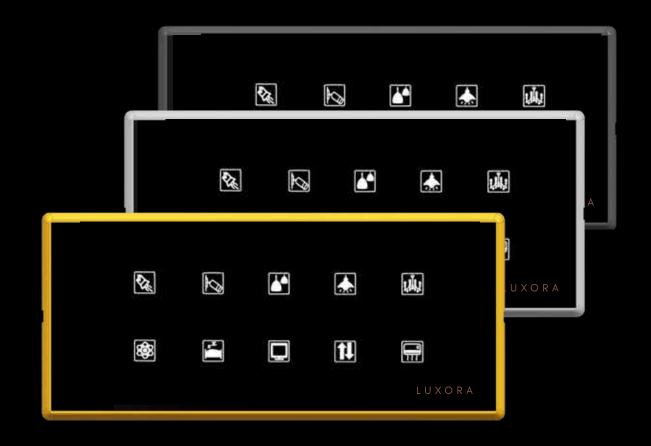

## TOUCH PANELS & SMART SWITCHES

A switch should do more than turn on the lights—it should transform your home

Screen Color Variants

### Luxora Smart Switches & **Touch Panels The Heart of Intelligent Living**

- Luxury Touch Panels Minimalist, high-end design with Al-powered automation
- **Scene Control** Pre-set moods like "Relax," Δ≢ "Movie Night," or "Morning Routine
- Gesture & Voice Activation Touchless operation (U) via Alexa, Google, or Siri
- App & Remote Access Full control from anywhere in the world
- Modular Customization Choose from multiple **⊕** <u>∓</u> switch configurations to match your