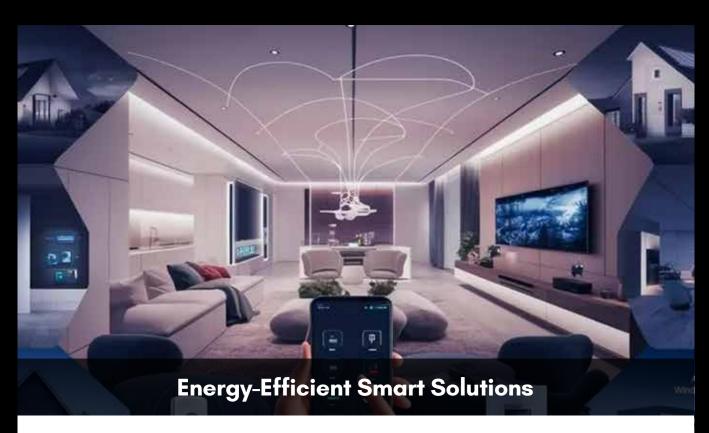

One-touch home theater mode – Lights dim, projector turns on Multi-room audio & voice control – No rewiring required, integrates with any home

Solar integration & energy meters Monitor and optimize power usage Smart automation ensures no device is left on unnecessarily