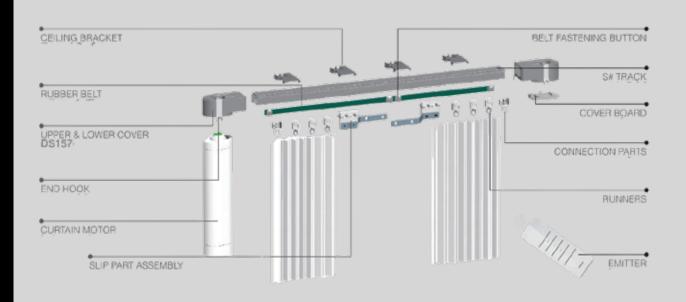

Smart Curtains & Blinds

<u>Effortless</u> ambiance

### **Motorized Curtains & Blinds**

Automated opening & closing based on time, sunlight, or voice command Smooth, silent operation that enhances convenience & privacy

Minimalist design, effortless control – One-tap or voice activation Retrofit-friendly – No rewiring required, integrates with any home