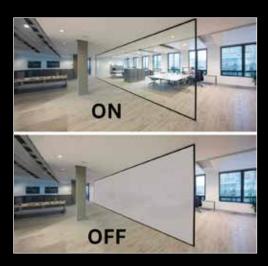

### Switchable Glass

Instant privacy

**Instant privacy** – Transforms from transparent to opaque at a touch **Perfect for luxury bedrooms, bathrooms, and conference rooms** 