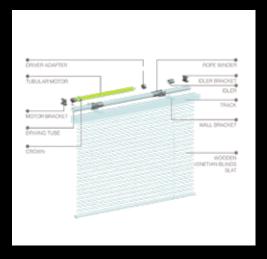

Smart Curtains & Blinds

<u>Effortless</u> ambiance

### **Motorized Curtains & Blinds**

Automated opening & closing based on time, sunlight, or voice command Smooth, silent operation that enhances convenience & privacy

Minimalist design, effortless control – One-tap or voice activation Retrofit-friendly – No rewiring required, integrates with any home