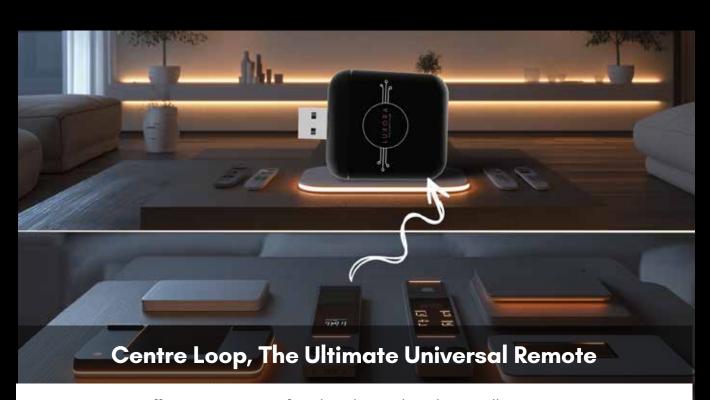

### **Products Used**

**Motorized Curtains** 

**Smart Switches** 

**Centre Loop** 

**Smart Lighting** 

### **Retrofit Switches**

Minimalist design, effortless control – One-tap or voice activation Retrofit-friendly – No rewiring required, integrates with any home

All-in-One Control - Absorbs and replaces all remotes

360° Coverage - Equipped with 4 IR blasters for seamless connectivity

Massive Compatibility - 20+ lakh device libraries for universal support

Plug & Play - Easy setup, no complex installation required

**Biometric smart locks & Al cameras** with remote monitoring **Facial recognition & motion alerts** for ultimate safety