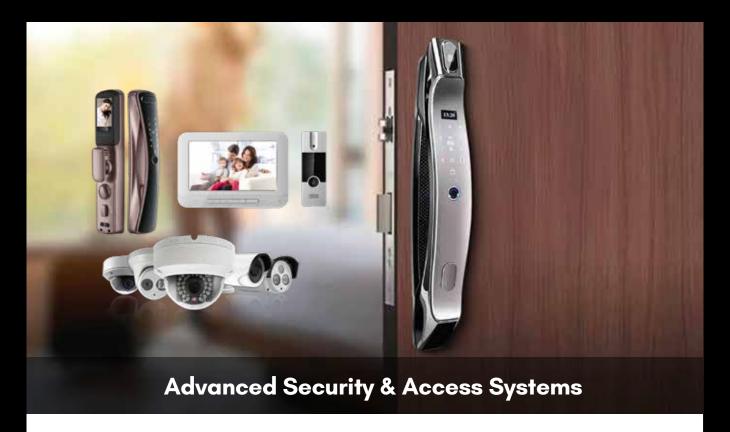

### **Products Used**

**Smart Door Locks** Biometric, RFID, and remote app access

**Al-Powered CCTV & Video Doorbells**Facial recognition & motion sensing

**Smart Alarm System** Instant intruder alerts with silent mode

360° Coverage - Equipped with 4 IR blasters for seamless connectivity

Massive Compatibility - 20+ lakh device libraries for universal support

Plug & Play - Easy setup, no complex installation required

**Biometric smart locks & Al cameras** with remote monitoring **Facial recognition & motion alerts** for ultimate safety