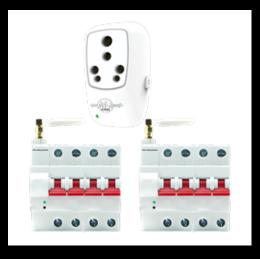

Smart Power Management Automated device control

One-touch home theater mode – Lights dim, projector turns on Multi-room audio & voice control – No rewiring required, integrates with any home

Solar integration & energy meters Monitor and optimize power usage Smart automation ensures no device is left on unnecessarily