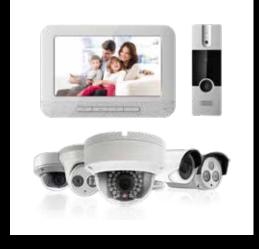

### **Products Used**

**Smart Door Locks** Biometric, RFID, and remote app access

**Al-Powered CCTV & Video Doorbells**Facial recognition & motion sensing

**Smart Alarm System** Instant intruder alerts with silent mode