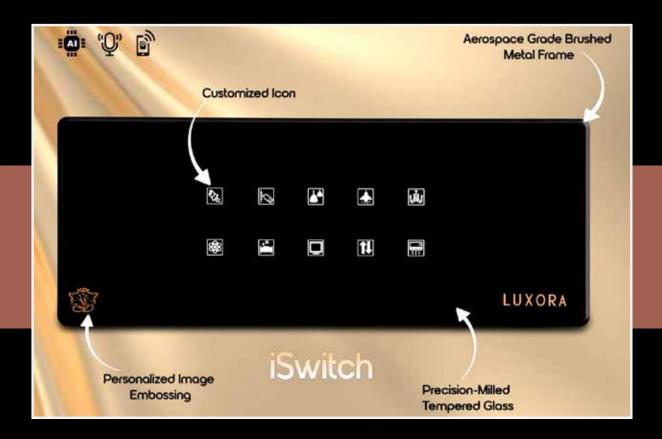

## TOUCH PANELS & SMART SWITCHES

A switch should do more than turn on the lights—it should transform your home

Screen Color Variants

### **How Luxora Brings This to Life**

- Switches shouldn't just function they should elevate your space
- Sleek, glass-finish touch panels that blend into your interiors seamlessly
- No rewiring needed—effortlessly upgrade your home to luxury automation

### Luxora Smart Switches & **Touch Panels The Heart of Intelligent Living**

- Luxury Touch Panels Minimalist, high-end design with Al-powered automation
- **Scene Control** Pre-set moods like "Relax," Δ≢ "Movie Night," or "Morning Routine
- Gesture & Voice Activation Touchless operation (U) via Alexa, Google, or Siri
- App & Remote Access Full control from anywhere in the world
- Modular Customization Choose from multiple **⊕** <u>∓</u> switch configurations to match your