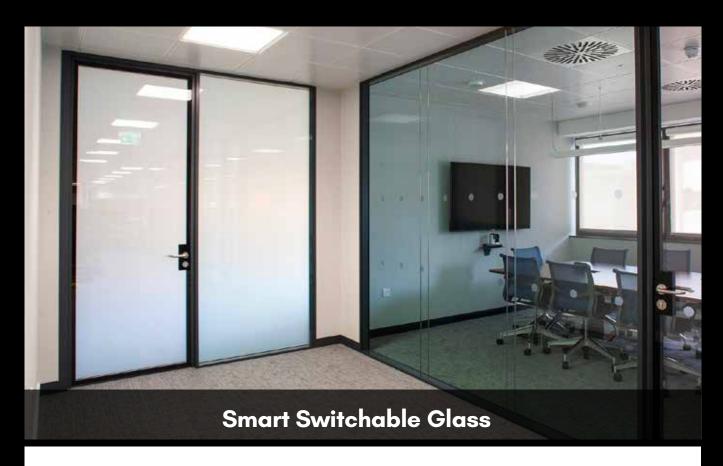

### Switchable Glass

Instant privacy

**Instant privacy** – Transforms from transparent to opaque at a touch **Perfect for luxury bedrooms, bathrooms, and conference rooms** 